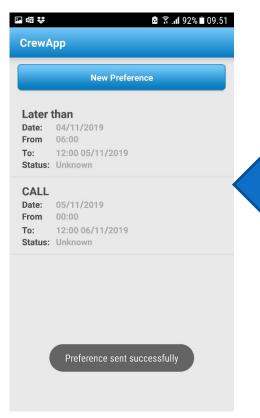

#### **Preferences**

Status of your preferences

Create new preference

### Preferences via CrewWeb