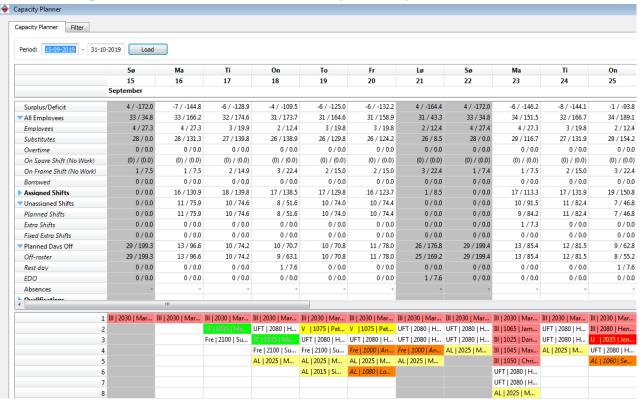

### Validating work force and capacity

## Information available for algorithm and dispatching

| Trapeze N | Month Planner - [EF: 01-11-2019 - | 30-11-2019] |              |                   |            |       |  |            |            |            |         |
|-----------|-----------------------------------|-------------|--------------|-------------------|------------|-------|--|------------|------------|------------|---------|
|           | ew Tools Window Help              |             |              |                   |            |       |  |            |            |            |         |
|           | Ò <mark>Ò   </mark> ♥   ✝↑ ✝      | <u> </u>    |              | 2                 |            |       |  |            |            |            |         |
|           |                                   |             |              | r                 | november   |       |  |            |            |            |         |
|           |                                   |             |              |                   | 44         |       |  |            |            |            |         |
|           |                                   |             | fr           | lø                | sø         |       |  | ma         | ti         | on         | to      |
| No.       | Employee                          | District    | 1            | 2 3 Time Standard |            |       |  | 4          | 5          | 6          | 7       |
|           |                                   |             | 30 / 11      | 30 / 1            | 28 / 1     |       |  | 28 / 13    | 29 / 11    | 30 / 11    | (       |
| 1000      | Anne Jensen Vittr                 | Ву          | AU15         | Off-roster        | Off-roster | 9:51  |  | AU128      | AU128      | AU117      | AU12    |
| 1005      | Annika Persson                    | Ву          | AU124        | Off-roster        | Off-roster | 9:14  |  | AU131      | AU18       | Off-roster | Off-r   |
| 1010      | Caroline Skovman                  | Ву          | AU131        | Off-roster        | Off-roster | 8:27  |  | Off-roster | Off-roster | AU129      | AU1     |
| 1015      | John Lund II.                     | Land        | Off-roster   | EDO               | Off-roster |       |  | AU113      | AU133      | AU16       | AU1     |
| 1020      | Lars Nielsen                      | Land        | AU112        | Off-roster        | Off-roster | 8:21  |  | Off-roster | AU17       | AU130      | AU12    |
| 1025      | Daniel Hansen-Ha                  | Ву          | AU129        | Off-roster        | Off-roster | 8:00  |  | AU118      | AU113      | Off-roster | Off-r   |
| 1035      | Mahmoud Sulaym                    | Land        | AU111        | Off-roster        | Off-roster | 8:26  |  | AU122      | AU132      | AU18       | AU1     |
| 1040      | Heidi Madsen                      | North       | AU119        | Off-roster        | Off-roster | 8:00  |  | Off-roster | AU120      | Off-roster | AU12    |
| 1045      | Max Jensen                        | North       | Annual Leave | Off-roster        | Off-roster |       |  | Off-roster | Off-roster | AU131      | AU19    |
| 1050      | Christina Thomse                  | North       | AU128        | Off-roster        | Off-roster | 12:26 |  | AU110      | Off-roster | Rest day   | AU1     |
| 1055      | Ellen Christiansen                | North       | AU114        | Off-roster        | Off-roster | 11:29 |  | AU123      | A11129     | Off-roster | Off-r   |
| 1060      | Sebastian Svane                   | North       | AU132        | Off-roster        | Off-roster | 9:17  |  | AU19       | AU124      | AU123      | Off-r   |
|           |                                   |             |              |                   |            |       |  | LT         | CALL       | CALL       |         |
| 1065      | Jamila Rashid                     | North       | Illness      | Illness           | Illness    | 22:48 |  | Illnoce    | Illnoss    | Illnoce    | ور طالا |
| 1070      | Martin Birch                      | Train       | FRAME2       | FRAME3            | Off-roster | 15:00 |  | Off-roster | FRAME1     | FRAME2     | FRAI    |