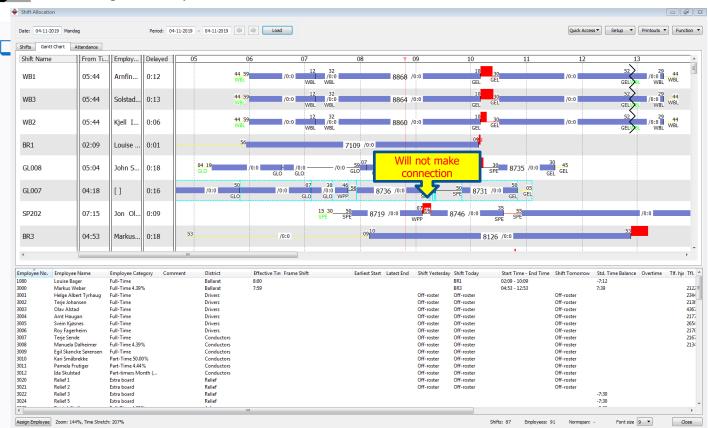

# Gantt delays Monitoring train delays

- Problems we are solving:
  - Time to allocate employees to shifts (reducing dispatching time)
  - Allocating employees to shifts in an optimal way:
    - Typically using standard time balance ('normbalance')
    - Avoiding overtime
    - Avoiding undertime