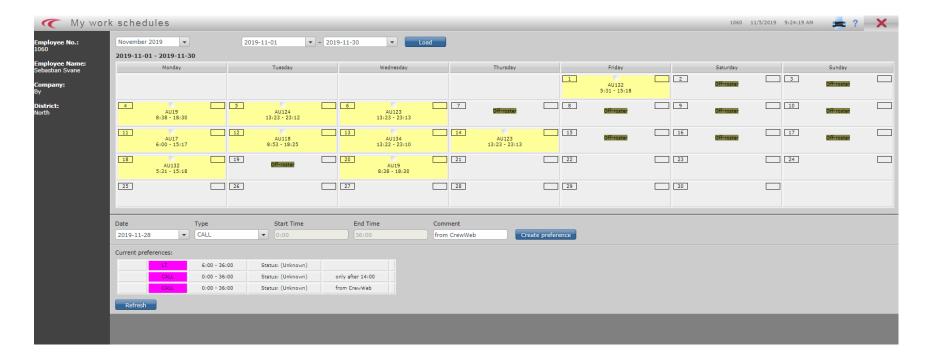

#### **Preferences**

Status of your preferences

Create new preference

### Preferences via CrewWeb