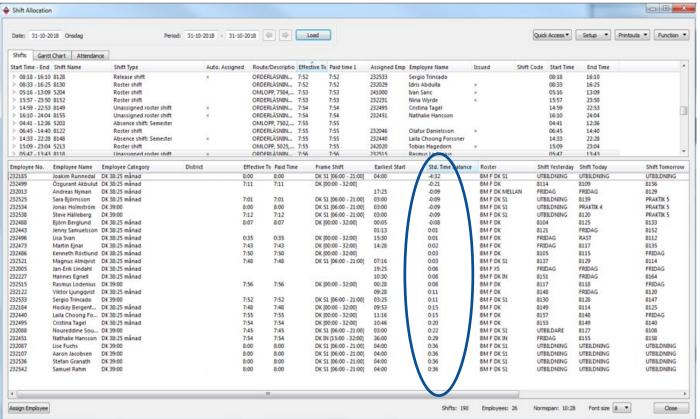

## Under- and over norm

### After optmisation

| Datum: 31-10-2018 Normtidsbalans | Kategori         | Norm   | Overnorm | ndernor | Norm (abs værdi) | Norm (abs værdi) | Efter optimering | Efter mering 2 |                   |
|----------------------------------|------------------|--------|----------|---------|------------------|------------------|------------------|----------------|-------------------|
| 230013                           | DK 38:25 månad   | -16,43 | 0        | 16,43   | 16,43            | 16,43            | 0,07             | 0              |                   |
| 232005                           | DK 38:25 månad   | -5,65  | 0        | 5,65    | 5,65             | 5,65             | 0,23             | 0,1            |                   |
| 232013                           | DK 38:25 månad   | -2,23  | 0        | 2,23    | 2,23             | 2,23             | 0,17             | 0,15           |                   |
| 232122                           | DK 38:25 månad   | -9,08  | 0        | 9,08    | 9,08             | 9,08             | 0,02             | 0,18           |                   |
| 232184                           | DK 38:25 månad   | -2,15  | 0        | 2,15    | 2,15             | 2,15             | 0,07             | 0,25           |                   |
| 232185                           | DK 38:25 månad   | -7,47  | 0        | 7,47    | 7,47             |                  | 0                | 0              |                   |
| 232227                           | DK 38:25 månad   | -18,4  | 0        | 18,4    | 18,4             | 18,4             | 0,03             | 0,13           |                   |
| 232440                           | : DK 38:25 månad | -6,5   | 0        | 6,5     | 6,5              | 6,5              | 0,23             | 0,25           |                   |
| 232443                           | DK 38:25 månad   | -3,97  | 0        | 3,97    | 3,97             | 3,97             | 0,05             | 0,02           |                   |
| 232451                           | DK 38:25 månad   | -9,83  | 0        | 9,83    | 9,83             | 9,83             | 0,4              | 0,48           |                   |
| 232473                           | DK 38:25 månad   | -4,27  | 0        | 4,27    | 4,27             | 4,27             | 0,3              | 0,03           |                   |
| 232486                           | DK 38:25 månad   | -6,55  | 0        | 6,55    | 6,55             | 6,55             | 0                | 0,05           |                   |
| 232488                           | DK 38:25 månad   | -11,15 | 0        | 11,15   | 11,15            | 11,15            | 0,08             | 0,13           |                   |
| 232495                           | DK 38:25 månad   | -9,82  | 0        | 9,82    | 9,82             | 9,82             | 0,27             | 0,33           |                   |
| 232496                           | DK 38:25 månad   | 1,18   | 1,18     | 0       | 1,18             | 1,18             | 0,23             | 0,02           |                   |
| 232499                           | DK 38:25 månad   | -10,48 | 0        | 10,48   | 10,48            | 10,48            | 0,03             | 0,35           |                   |
| 232500                           | DK 38:25 månad   | -8,03  | 0        | 8,03    | 8,03             | 8,03             | 0,03             | 0,03           |                   |
| 232508                           | DK 38:25 månad   | -2,55  | 0        | 2,55    | 2,55             | 2,55             | 0,05             | 0,22           |                   |
| 232521                           | DK 38:25 månad   | 3,18   | 3,18     | 0       | 3,18             | 3,18             | 0,02             | 0,05           |                   |
| 232525                           | DK 38:25 månad   | 7,28   | 7,28     | 0       | 7,28             | 7,28             | 0,27             | 0,15           |                   |
| 232087                           | DK 39:00         | 0,6    | 0,6      | 0       | 0,6              |                  | 0                | 0              |                   |
| 232088                           | DK 39:00         | -0,27  | 0        | 0,27    | 0,27             | 0,27             | 0,18             | 0,37           |                   |
| 232107                           | DK 39:00         | 0,6    | 0,6      | 0       | 0,6              |                  | 0                | 0              |                   |
| 232515                           | DK 39:00         | -7,48  | 0        | 7,48    | 7,48             | 7,48             | 0                | 0,13           |                   |
| 232533                           | DK 39:00         | 0,63   | 0,63     | 0       | 0,63             | 0,63             | 0,2              | 0,18           |                   |
| 232534                           | DK 39:00         | 4,6    | 4,6      | 0       | 4,6              | 4,6              | 0,15             | 0,15           |                   |
| 232536                           | DK 39:00         | 0,6    | 0,6      | 0       | 0,6              |                  | 0                | 0              |                   |
| 232538                           | DK 39:00         | 4,6    | 4,6      | 0       | 4,6              |                  | 0                | 0              |                   |
| 232542                           | DK 39:00         | 0,6    | 0,6      | 0       | 0,6              |                  | 0                | 0              |                   |
|                                  |                  |        | 23,87    | 142,31  | 166 18           | 151,71           | 3,08             | 3,75           |                   |
|                                  |                  |        |          |         |                  |                  |                  |                | 97,97% Forbedring |
|                                  |                  |        | 27       | 192     |                  | )                |                  |                | 97,53% Forbedring |