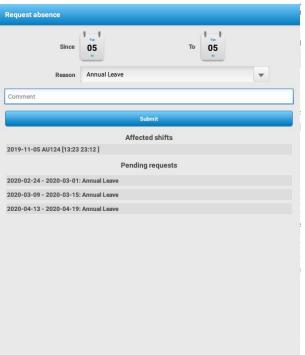

## **S** Employee Information

- Cool features
  - Live workplan and push notification updates
  - Absence requests
  - Entry of wishes / preferences

- Limiting number of slots
- Blocking specific days/periods
- Viewing requests

#### **Preferences**

Status of your preferences

Create new preference