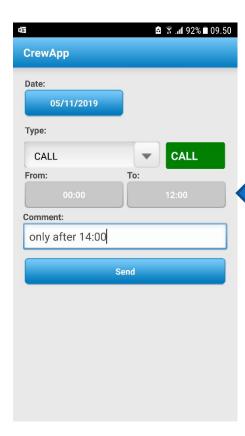

#### **Preferences**

Status of your preferences

Create new preference

### Preferences via CrewWeb