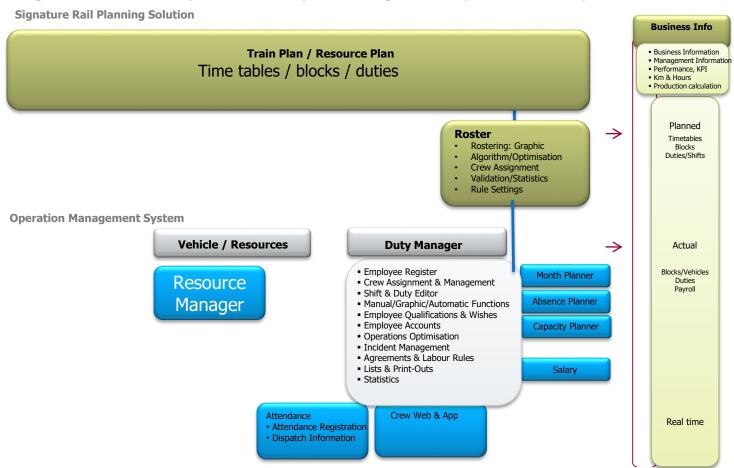

Work Force Management

Erik Futtrup Director of Development



- Duty Suite overview
- Gantt Delays
- Daily Crew optimisation
- Employee information / Employee self service
- BI
- Road map

© 2018 Signature Rail. All rights reserved.



#### Signature Rail system for planning & Trapeze for Operation



# Gantt delays Monitoring train delays





- Problems we are solving:
  - Time to allocate employees to shifts (reducing dispatching time)
  - Allocating employees to shifts in an optimal way:
    - Typically using standard time balance ('normbalance')
    - Avoiding overtime
    - Avoiding undertime

© 2018 Signature Rail. All rights reserved.



#### Daily Crew Allocation (DCA)





- Qualifications (route knowledge etc.)
- Districts (depots)
- Frames
- Wishes
- Rules (rest time, earliest start)
- Filtering (which categories do we use, and which types of shifts)



## Under- and over norm

### After optmisation

| Datum: 31-10-2018 Normtidsbalans | Kategori         | Norm   | Overnorm | ndernor | Norm (abs værdi) | Norm (abs værdi) | Efter optimering | Efter mering 2 |