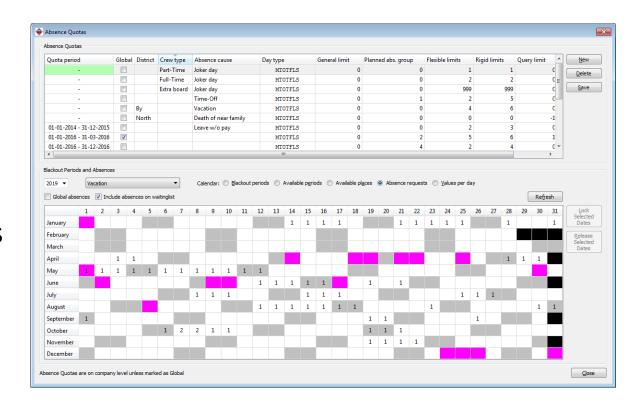

## Under- and over norm

### After optmisation

| Datum: 31-10-2018 Normtidsbalans | Kategori         | Norm   | Overnorm | ndernor | Norm (abs værdi) | Norm (abs værdi) | Efter optimering | Efter mering 2 |                   |
|----------------------------------|------------------|--------|----------|---------|------------------|------------------|------------------|----------------|-------------------|
| 230013                           | DK 38:25 månad   | -16,43 | 0        | 16,43   | 16,43            | 16,43            | 0,07             | 0              |                   |
| 232005                           | DK 38:25 månad   | -5,65  | 0        | 5,65    | 5,65             | 5,65             | 0,23             | 0,1            |                   |
| 232013                           | DK 38:25 månad   | -2,23  | 0        | 2,23    | 2,23             | 2,23             | 0,17             | 0,15           |                   |
| 232122                           | DK 38:25 månad   | -9,08  | 0        | 9,08    | 9,08             | 9,08             | 0,02             | 0,18           |                   |
| 232184                           | DK 38:25 månad   | -2,15  | 0        | 2,15    | 2,15             | 2,15             | 0,07             | 0,25           |                   |
| 232185                           | DK 38:25 månad   | -7,47  | 0        | 7,47    | 7,47             |                  | 0                | 0              |                   |
| 232227                           | DK 38:25 månad   | -18,4  | 0        | 18,4    | 18,4             | 18,4             | 0,03             | 0,13           |                   |
| 232440                           | : DK 38:25 månad | -6,5   | 0        | 6,5     | 6,5              | 6,5              | 0,23             | 0,25           |                   |
| 232443                           | DK 38:25 månad   | -3,97  | 0        | 3,97    | 3,97             | 3,97             | 0,05             | 0,02           |                   |
| 232451                           | DK 38:25 månad   | -9,83  | 0        | 9,83    | 9,83             | 9,83             | 0,4              | 0,48           |                   |
| 232473                           | DK 38:25 månad   | -4,27  | 0        | 4,27    | 4,27             | 4,27             | 0,3              | 0,03           |                   |
| 232486                           | DK 38:25 månad   | -6,55  | 0        | 6,55    | 6,55             | 6,55             | 0                | 0,05           |                   |
| 232488                           | DK 38:25 månad   | -11,15 | 0        | 11,15   | 11,15            | 11,15            | 0,08             | 0,13           |                   |
| 232495                           | DK 38:25 månad   | -9,82  | 0        | 9,82    | 9,82             | 9,82             | 0,27             | 0,33           |                   |
| 232496                           | DK 38:25 månad   | 1,18   | 1,18     | 0       | 1,18             | 1,18             | 0,23             | 0,02           |                   |
| 232499                           | DK 38:25 månad   | -10,48 | 0        | 10,48   | 10,48            | 10,48            | 0,03             | 0,35           |                   |
| 232500                           | DK 38:25 månad   | -8,03  | 0        | 8,03    | 8,03             | 8,03             | 0,03             | 0,03           |                   |
| 232508                           | DK 38:25 månad   | -2,55  | 0        | 2,55    | 2,55             | 2,55             | 0,05             | 0,22           |                   |
| 232521                           | DK 38:25 månad   | 3,18   | 3,18     | 0       | 3,18             | 3,18             | 0,02             | 0,05           |                   |
| 232525                           | DK 38:25 månad   | 7,28   | 7,28     | 0       | 7,28             | 7,28             | 0,27             | 0,15           |                   |
| 232087                           | DK 39:00         | 0,6    | 0,6      | 0       | 0,6              |                  | 0                | 0              |                   |
| 232088                           | DK 39:00         | -0,27  | 0        | 0,27    | 0,27             | 0,27             | 0,18             | 0,37           |                   |
| 232107                           | DK 39:00         | 0,6    | 0,6      | 0       | 0,6              |                  | 0                | 0              |                   |
| 232515                           | DK 39:00         | -7,48  | 0        | 7,48    | 7,48             | 7,48             | 0                | 0,13           |                   |
| 232533                           | DK 39:00         | 0,63   | 0,63     | 0       | 0,63             | 0,63             | 0,2              | 0,18           |                   |
| 232534                           | DK 39:00         | 4,6    | 4,6      | 0       | 4,6              | 4,6              | 0,15             | 0,15           |                   |
| 232536                           | DK 39:00         | 0,6    | 0,6      | 0       | 0,6              |                  | 0                | 0              |                   |
| 232538                           | DK 39:00         | 4,6    | 4,6      | 0       | 4,6              |                  | 0                | 0              |                   |
| 232542                           | DK 39:00         | 0,6    | 0,6      | 0       | 0,6              |                  | 0                | 0              |                   |
|                                  |                  |        | 23,87    | 142,31  | 166 18           | 151,71           | 3,08             | 3,75           |                   |
|                                  |                  |        |          |         |                  |                  |                  |                | 97,97% Forbedring |
|                                  |                  |        | 27       | 192     |                  | )                |                  |                | 97,53% Forbedring |